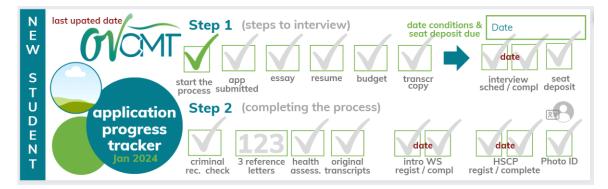

Prospective students are advised to submit this application as soon as possible. Classes are limited in size. You may be waitlisted for a subsequent intake. Elements do not need to be submitted all at once. This is the visual tracker we will work together on, as you submit your information.