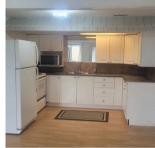

## 2 bedroom 1 bath full daylight suite in Coldstream Valley Estates \$2000.00

- 1,100sq ft Bright and airy full daylight basement in quiet and safe Coldstream Valley Estates.
- 2 bedroom, 1 bath + storage room. In suite laundry room. Private entrance and patio. Cul-de-sac parking.
- A/C, heating, hot water, garbage disposal included.
- BCHydro 50% shared.
- No smoking, no drugs, no pets.
- Shared Utilitites
- Street parking
- Private space