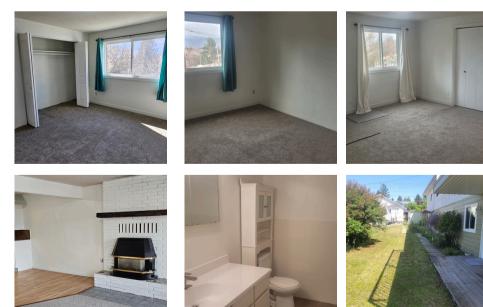

## 2 bedroom 1 bath full daylight suite in Coldstream Valley Estates \$2000.00

- 1,100sq ft Bright and airy full daylight basement in quiet and safe Coldstream Valley Estates.
- 2 bedroom, 1 bath + storage room. In suite laundry room. Private entrance and patio. Cul-de-sac parking.
- A/C, heating, hot water, garbage disposal included.
- BCHydro 50% shared.
- No smoking, no drugs, no pets.
- Shared Utilitites
- Street parking
- Private space